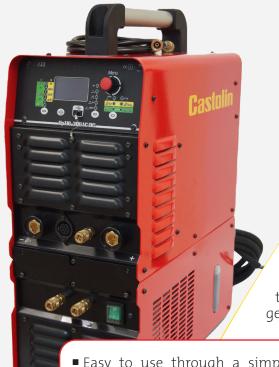

- Easy to use through a simple user-friendly interface. The central display provides easy and quick access to all functions available. The unit can be controlled using a rotating control. All parameters for professional TIG welding are available: 2 and 4 times mode, pre-gas, postgas, downslope time, ramp up / ramp down time...
- High-precision QUICK SPOT tack-welding function, by making contact with the electrode to the tack position on the part, and then lifting it to generate arc and tackwelding.
- The **QUICK START** function provides safe and quick ignition in any situation.
- Integrated pulsed current (up to 2500Hz) function to improve molten pool control, in particular in the field of thin sheet-metal.