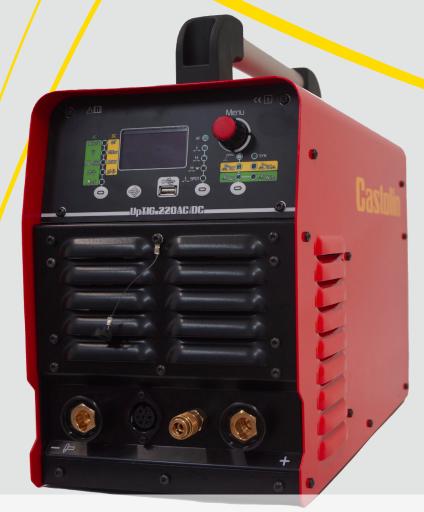

## UpTIG 220 AC/DC UpTIG 300 AC/DC

UpTIG 220 AC/DC and 300 AC/DC are inverter-type TIG and MMA welding power sources, offering high quality and outstanding arc stability. UpTIG 220 AC/DC is powered by a 230V single-phase supply, while for UpTIG 300 AC/DC 400V three-phase supply is preferred. In TIG AC, aluminium alloys can be welded with high quality and recision.

- Easy to use through a simple user-friendly interface. The central display provides easy and quick access to all functions available. The unit can be controlled using a rotating control. All parameters for professional TIG welding are available: 2 and 4 times mode, pre-gas, postgas, downslope time, ramp up / ramp down time...
- High-precision QUICK SPOT tack-welding function, by making contact with the electrode to the tack position on the part, and then lifting it to generate arc and tackwelding.
- The **QUICK START** function provides safe and quick ignition in any situation.
- Integrated pulsed current (up to 2500Hz) function to improve molten pool control, in particular in the field of thin sheet-metal.

- The **SYNERGIC PULSE** function always provides balanced pulse, by simply adjusting the average welding current; all the other parameters are automatically regulated by the generator.
- Other special functions available allow adapting to difficult conditions or facilitate welding work: MULTITACK, DYNAMIC ARC, EXTRA FUSION...
- 50 jobs can be stored allowing optimised adjustments to be registered for future use in recurring applications. A USB port is available on the front panel allowing importing or exporting jobs to other power sources (of the same type).
- **PFC** Technology and **VRD** function (for welding safety).