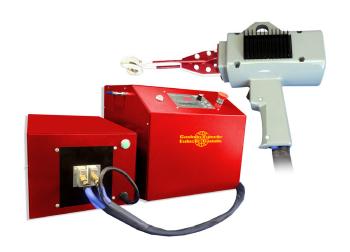

#### CastoHeater H5W / H5W TS / H10W / H10W TS / H15W / H15W TS

Provide efficient and repeatable heat for variety of brazing and soldering applications. Suitable for hand-held brazing.

Applications: Brazing of copper, steel, brass or aluminum parts. Perfect for HVAC assembles, heat exchangers.

| Name                              | ESC Code |
|-----------------------------------|----------|
| CastoHeater H5W                   | 767416   |
| CastoHeater H5W TS (Touchscreen)  | 767397   |
| CastoHeater H10W                  | 767417   |
| CastoHeater H10W TS (Touchscreen) | 767398   |
| CastoHeater H15W                  | 767418   |
| CastoHeater H15W TS (Touchscreen) | 767399   |

| Power Supply Model | CastoHeater PS W5/200 (TS) | CastoHeater PS W10/150 (TS) | CastoHeater PS W15/150 (TS) |
|--------------------|----------------------------|-----------------------------|-----------------------------|
| Output Power       | 5 kW                       | 10 kW                       | 15 kW                       |
| Freqeuency Range   | 30 – 200 kHz               | 50 – 150 kHz                | 50 – 150 kHz                |
| AC Line Voltage    | 230 V, 1 Phase             | 380/480 V, 3 Phase          | 380/480 V, 3 Phase          |
| Heat Station       | CastoHeater HS 4W          | CastoHeater HS 15W          | CastoHeater HS 15W          |