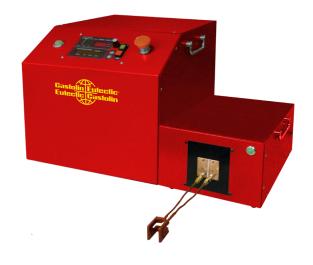

#### CastoHeater 5A / 5A TS

Light, completely air-cooled units, no water cooling system is required. Perfect for low temperature applications (T<260°C).

Applications: Sealing, fatigue testing, bonding, curing, shrink fitting.

| Name                            | ESC Code |
|---------------------------------|----------|
| CastoHeater 5A                  | 767415   |
| CastoHeater 5A TS (Touchscreen) | 767411   |

| Power Supply Model | CastoHeater PS W5/200 (TS) |
|--------------------|----------------------------|
| Output Power       | 5 kW                       |
| Freqeuency Range   | 20 – 100 kHz               |
| AC Line Voltage    | 230 V, 1 Phase             |
| Heat Station       | CastoHeater HS 5A          |

#### CastoHeater 5W / 5W TS

Compact air-cooled power supplies with water cooled remote heat station.

Applications: soldering, brazing, bonding, curing, shrink fitting annealing, catheter tipping, sealing.

| Name                            | ESC Code |
|---------------------------------|----------|
| CastoHeater 5W                  | 767394   |
| CastoHeater 5W TS (Touchscreen) | 767411   |

| Power Supply Model | CastoHeater PS W5/200 (TS) |
|--------------------|----------------------------|
| Output Power       | 5 kW                       |
| Freqeuency Range   | 30 – 200 kHz               |
| AC Line Voltage    | 230 V, 1 Phase             |
| Heat Station       | CastoHeater HS 4W          |