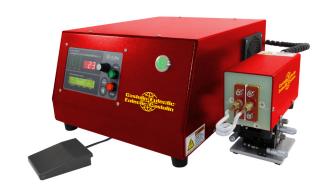

#### CastoHeater 5A / 5A TS

Light, completely air-cooled units, no water cooling system is required. Perfect for low temperature applications (T<260°C).

Applications: Sealing, fatigue testing, bonding, curing, shrink fitting.

#### CastoHeater 5W / 5W TS

Compact air-cooled power supplies with water cooled remote heat station.

Applications: soldering, brazing, bonding, curing, shrink fitting annealing, catheter tipping, sealing.