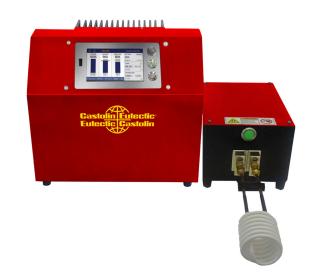

# CastoHeater Induction Heating Equipment

CastoHeater Induction heating system cover a wide range of equipment. Starting from small, air cooled devices going up to powerful and efficient 15 kW systems. CastoHeater equipment can be used as a stationary system as well as a portable version

- equipped with a special hand grip. Versatile of applications is extremely wide - especially for repeatable jobs. Very high precision, speed of the process and heat control is incomparable with standard flame heating processes.

### CastoHeater 10W / 10W TS / 15W / 15W TS

Versatile wide frequency range power supplies with remote heat stations. Flexible and reliable systems suitable for a variety of induction heating applications or research and development purposes.

Applications: soldering, brazing, bonding, heat treating, metal forming, shrink fitting, annealing, preheating.

| Name                             | ESC Code |
|----------------------------------|----------|
| CastoHeater 10W                  | 767395   |
| CastoHeater 10W TS (Touchscreen) | 767413   |
| CastoHeater 15W                  | 767396   |
| CastoHeater 15W TS (Touchscreen) | 767414   |

| Power Supply Model | CastoHeater PS W10/150 (TS) | CastoHeater PS W15/150 (TS) |
|--------------------|-----------------------------|-----------------------------|
| Output Power       | 10 kW                       | 15 kW                       |
| Freqeuency Range   | 50 – 150 kHz                | 50 – 150 kHz                |
| AC Line Voltage    | 380/480 V, 3 Phase          | 380/480 V, 3 Phase          |
| Heat Station       | CastoHeater HS 15W          | CastoHeater HS 15W          |