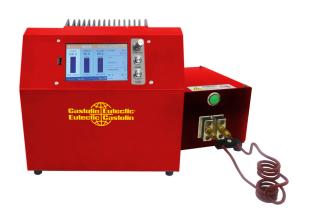

### CastoHeater 10W / 10W TS / 15W / 15W TS

Versatile wide frequency range power supplies with remote heat stations. Flexible and reliable systems suitable for a variety of induction heating applications or research and development purposes.

#### CastoHeater H5W / H5W TS / H10W / H10W TS / H15W / H15W TS

Provide efficient and repeatable heat for variety of brazing and soldering applications. Suitable for hand-held brazing.

Applications: Brazing of copper, steel, brass or aluminum parts. Perfect for HVAC assembles, heat exchangers.