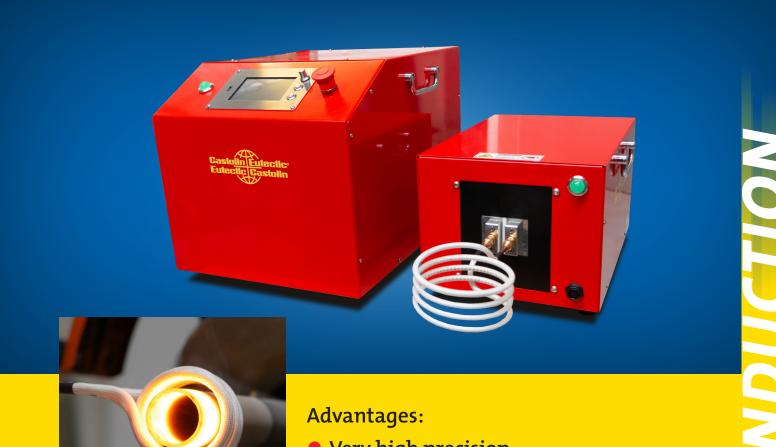

# CastoHeater Induction Heating Equipment

CastoHeater Induction heating system cover a wide range of equipment. Starting from small, air cooled devices going up to powerful and efficient 15 kW systems. CastoHeater equipment can be used as a stationary system as well as a portable version

- equipped with a special hand grip. Versatile of applications is extremely wide - especially for repeatable jobs. Very high precision, speed of the process and heat control is incomparable with standard flame heating processes.