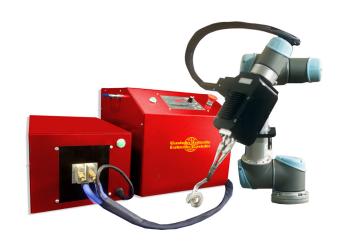

#### CastoRobo 15 / 15 TS

Provide efficient and repeatable heat for variety of brazing and soldering applications. Suitable for fully automated or robotic brazing for high-volume production.

Applications: Brazing of copper, steel, brass or aluminum parts. Perfect for HVAC assembles, heat exchangers.

| Name            | ESC Code |
|-----------------|----------|
| CastoRobo 15    | 767406   |
| CastoRobo 15 TS | 767402   |
|                 |          |

| Power Supply Model | CastoHeater PS W15/150 (TS) |
|--------------------|-----------------------------|
| Output Power       | 15 kW                       |
| Freqeuency Range   | 50 – 150 kHz                |
| AC Line Voltage    | 380/480 V, 3 Phase          |
| Heat Station       | CastoHeater HS 15W          |