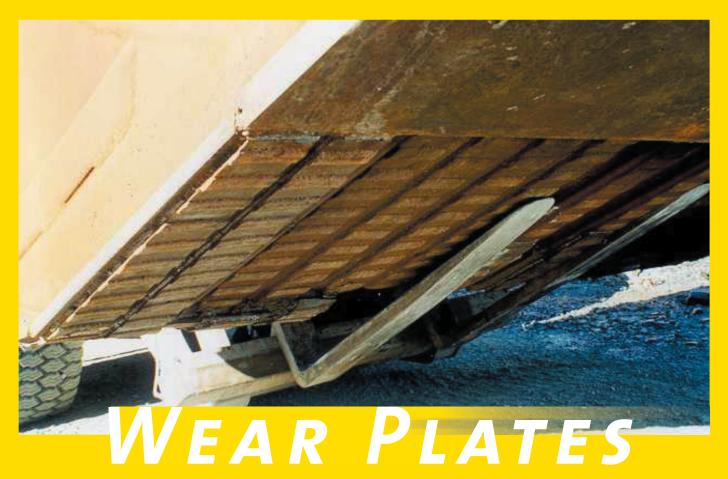

# **CastoDur® Diamond Plates**

Tough Chrome Carbide Overlay for Severe Abrasion and Moderate Impact

# Rough & Ready Sizeable Wear Strips

- Special alternating weld-overlay pattern
- Strips are easily cut, formed and installed
- Conveniently packed 3 strips to a box

### **DESCRIPTION:**

The special alternating weld-overlay pattern of Eutectic's Rough & Ready Sizeable Wear Strips provides both superior wear protection along with easy cutting and forming.

Convenient 3"(7.62cm) x 48"(121.92cm) Rough & Ready Sizeable Wear Strips can be cut with an ordinary cutting torch or sheared to the desired length. They can also be formed to a curved surface simply by using moderate heat and pressure. The strips are easily attached by welding into place with Eutectic welding products. For custom size Wear Strips please contact Eutectic's Technical Service Department.