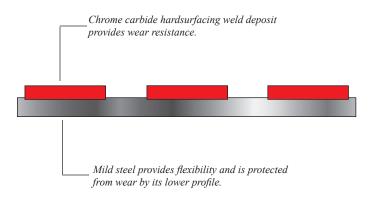

### **DESCRIPTION:**

The special alternating weld-overlay pattern of Eutectic's Rough & Ready Sizeable Wear Strips provides both superior wear protection along with easy cutting and forming.

Convenient 3"(7.62cm) x 48"(121.92cm) Rough & Ready Sizeable Wear Strips can be cut with an ordinary cutting torch or sheared to the desired length. They can also be formed to a curved surface simply by using moderate heat and pressure. The strips are easily attached by welding into place with Eutectic welding products. For custom size Wear Strips please contact Eutectic's Technical Service Department.

### **OVERLAY PROPERTIES:**

Nominal Hardness: HRC 55-59 Microhardness: DPH 1800-2000 Macrohardness: HRC 55-59

Max Service Temperature: 1100° F (approx. 593°C)

Overall Wear Plate Density: 0.284 lb/in<sup>3</sup> ASTM G65 Wear Test Results: 23-mm<sup>3</sup>