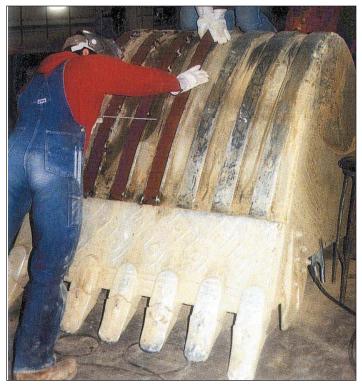

Typical excavator bucket application

### **APPLICATIONS:**

- Bucket Skid Pads
- Backhoe Buckets
- Excavator Buckets
- Edge Runners
- Front End Loader Buckets