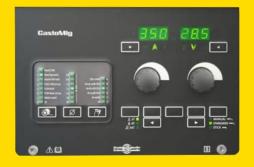

### **Future-oriented**

CastoMIG 3500 C is the compact progression of the Castolin-CastoMIG-series and offers you versatile skills by flexibility, reproducibility, optimized programs for best welding results as well as EN 1090 support.

| Technical Data              | CastoMIG      |
|-----------------------------|---------------|
|                             | 3500 C        |
| Mains voltage +/- 10%       | 3x 400V       |
| Welding current range       | 10 - 350 A    |
| Duty cycle:                 |               |
| 10 min / 40°C (104°F) 40 %  | 350 A         |
| 10 min / 40°C (104°F) 60 %  | 300 A         |
| 10 min / 40°C (104°F) 100 % | 250 A         |
| Open circuit voltage        | 47 - 59 V     |
| Working voltage             | 14,5 - 38,8 V |
| Wire speed                  | 1 - 25 m/min  |
| Protection class            | IP 23         |
| Markings                    | CE S          |
| Dimensions / height         | 497 mm        |
| Dimensions / wide           | 300 mm        |
| Dimensions / length         | 747 mm        |
| Weight                      | 36 kg         |