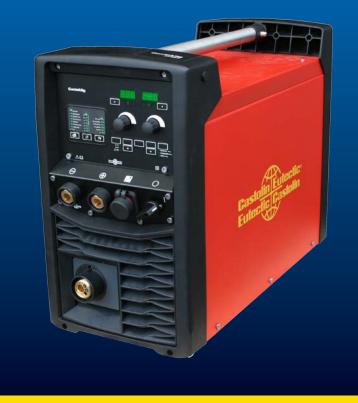

# CastoMIG 3500 C

Digital controlled Standard-Inverter for best welding results and multiple applications

# CastoMIG 3500 C