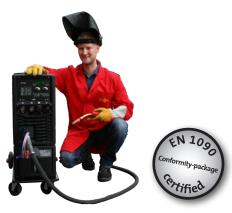

### **Future-oriented**

CastoMIG 3500 C is the compact progression of the Castolin-CastoMIG-series and offers you versatile skills by flexibility, reproducibility, optimized programs for best welding results as well as EN 1090 support.

## **Conformity-package EN 1090**

Welding-process-specifications for executive-class 1 and 2 up to S355 are available. This relieves manufacturers of support-structures the after 01.07.2014 valid EN-1090-certification.